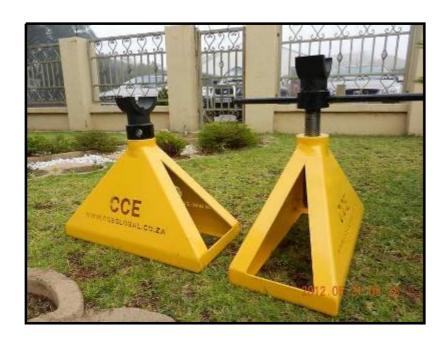

## COMPLETE CABLING EQUIPMENT (PTY) LTD CCE1 CABLE DRUM JACK

Screw jacks are simple to use and the lowest cost to companies. Screw type jacks manufactured by CCE feature large stable bases, tough structural steel frames and large capacity cast iron shaft cups. The CCE1 is a sturdy jack suitable for the toughest of site conditions.

Our range of cable drum jacks have been load tested on numerous occasions. Should you require test certificates please indicate so at the time of order placing as it does affect possible lead times.

| CAPACITY          | 5,000 Kg                               |
|-------------------|----------------------------------------|
| DRUM RANGE        | 1,00 mtr – 1,50 mtr Outside diameter   |
| BASE DIMENSIONS   | 630 mm X 290 mm                        |
| CLOSED HEIGHT     | 480 mm                                 |
| LIFT              | 250 mm                                 |
| WEIGHT            | 26 Kg                                  |
| RECOMMENDED SHAFT | 60 mm Outside diameter X 2.00 mtr long |