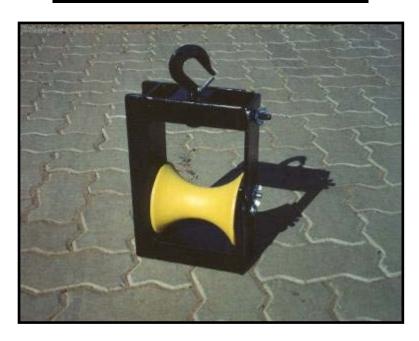

## COMPLETE CABLING EQUIPMENT (PTY) LTD AERIAL CABLE ROLLER

Aerial rollers are used for stringing bundled insulated conductors up to 120 mm outside diameter in overhead distribution schemes. Rollers are suspended from a 750kg safety hook. Cable is fed through a side opening lockable latch. Rollers are available in polyurethane or alluminium. Aerial rollers are manufactured on order only. A lead time of 2 weeks is applicable subject to quantities and roller selection.

| OVERALL DIMENSIONS | 300 mm X 200 mm X 100 mm |
|--------------------|--------------------------|
| MAX CABLE DIAMETER | 120 mm                   |
| WEIGHT             | 4,00 Kg                  |
| FINISH             | Black powder coating     |