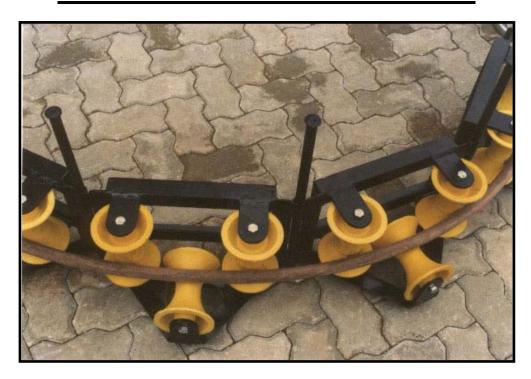

## COMPLETE CABLING EQUIPMENT (PTY) LTD CLR1 CORNER LAYING ROLLER

Corner rollers are used to ease tension of cable pulling operations by reducing the drag created when pulling cable around corners. The above picture shows four sections locked together. The number of sections required is determined by the radius and length of the corner. Each section consists of three rollers. Sections are locked together by staking pins forming suitable bends to assist continuous winch pulling of cables around corners of trenches and tunnels. These rollers are also suitable to do internal cable pulling in buildings as they can be used vertically or horizontally. Rollers are available in polyurethane and aluminium. Corner rollers are manufactured on order only. A standard lead time of 2-3 weeks from receipt of order is applicable subject to quantities and roller selection.

| OVERALL DIMENSIONS     | 470 mm X 270 mm X 270 mm |
|------------------------|--------------------------|
| MAXIMUM CABLE DIAMETER | 120 mm Outside diameter  |
| WEIGHT                 | 8,50 Kg                  |
| FINISH                 | Black powder coating     |